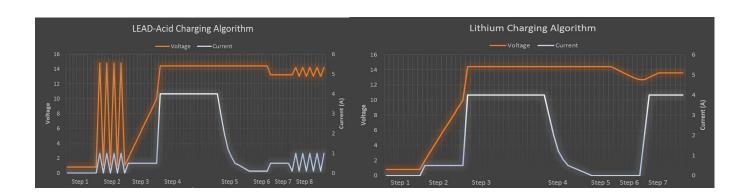

## 8-step charging lead-acid

- Detection
- Pulse (lead-acid)
- 3 Recovery
- 4 Bulk charge
- 5 Declining current
- 6 Absorption
- Battery check
- 8 Floating (lead-acid)

## 7-step charging lithium

- Detection
- 2 Recovery
- 3 Bulk charge
- Declining current
- 6 Absorption
- 6 Battery check
- Monitoring