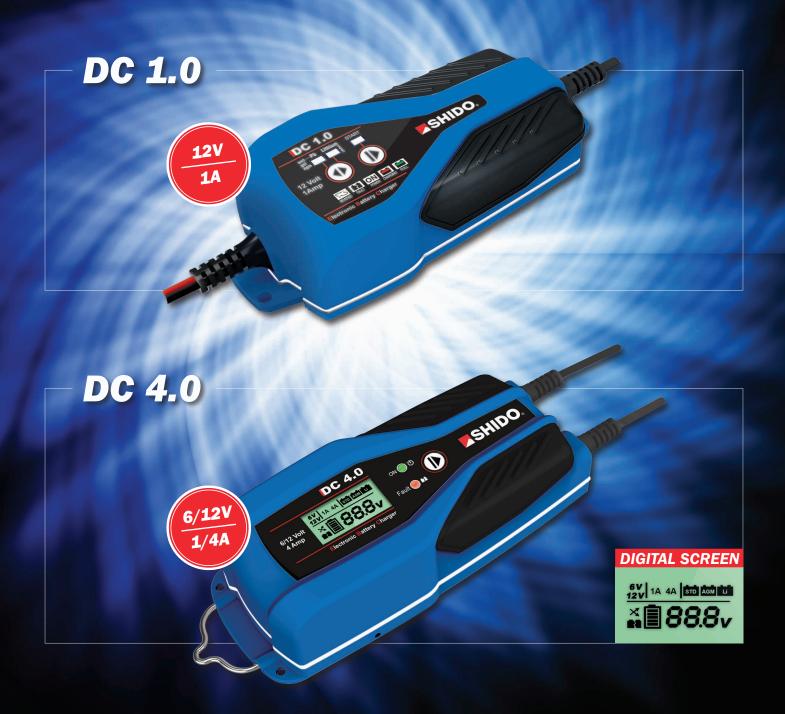

#### Pro's DC 1.0 & DC 4.0

- ✓ Clear split between Lithium and lead-acid charging mode.
- ✓ Upgraded algorithm for both Lithium and lead-acid modes.
- ✓ Battery Recovery for deeply discharged batteries.
- Battery health check after charging.
- ✓ Maintaining mode, with 4 hour intervals voltage checks.
- Protected against reverse polarity, overcharging, overcurrent, overheating and short-circuits.
- User friendly detection for reverse polarity, low-voltage or damaged batteries
- ✓ IP 65, waterproof.
- Adjusts for varying A/C line voltage and delivers consistent charging current

#### Extra's DC 4.0

- Specific AGM mode for sealed batteries
- ✓ Superb digital screen with live voltage reading
- ✓ Hook attachment
- ✓ Suitable for 6V and 12V batteries
- ✓ Choose between 1A and 4A

#### **Specifications DC 1.0**

BATTERY TYPE: Lithium LiFePO4, lead-acid: GEL, AGM, WET

INPUT: 220-240V AC 50-60Hz

OUTPUT: 12V 1A DC

DIMENSIONS: 180 x 80 x 40mm

WEIGHT: 0,4Kg

**IP RATING:** IP 65

ACCU: 2-40 Ah > Charge, 2 - 100 Ah > Maintenance

#### **Specifications DC 4.0**

BATTERY TYPE: Lithium LiFePO4, lead-acid: GEL, AGM, WET

**INPUT:** 220-240V AC 50-60Hz

OUTPUT: 6V or 12V 1A or 4A DC

**DIMENSIONS:** 210 x 87 x 50mm

WEIGHT: 0,6Kg

**IP RATING:** IP 65

**ACCU:** 4-80 Ah > Charge, 4 - 120 Ah > Maintenance