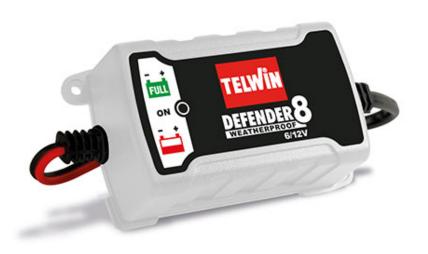

## **DEFENDER 8**

cod. 807558

Intelligent battery charger and maintainer with electronic control of the charging current, automatic interruption and restart (TRONIC) for charging 6/12V lead-acid batteries type WET, GEL, AGM, MF, EFB. Features:

- Automatic detection of 6/12V battery voltage;
- LED signalling battery on charge, end of charge;
- Protection against overloads, short circuits and polarity reversal. Complete with cable with clamps and cable with eyelets.